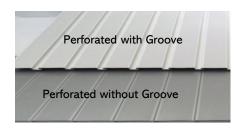

### **Technical Specifications**

Material: Aluminium Alloy 3003 H24

Thickness: 0.7mm

Width: 200mm

Length: Customize

Depth: 16mm

Options: Grooved/Non-grooved,

Perforated/Non-perforated

### Perforation Pattern

Pattern #18 Opening area 16% **Centres** 5 Staggered Diameter 1.8mm

Perforation patterns improve acoustical performance and aesthetic effects. Soundtex non-woven tissue is glued onto the back of the panel for good acoustical performance. Nonperforated option is also available. Other perforation patterns are available upon request.