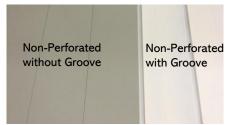

### **Technical Specifications**

Material: Aluminium Alloy 3003 H24

Thickness: 0.7mm

Width: 200mm

Length: Customize

Depth: 16mm

Options: Grooved/Non-grooved,

Perforated/Non-perforated

Edges: Square/Bevelled