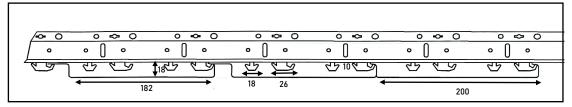

/Non-grooved,

Perforated/Non-perforated

Edges: Square/Bevelled

#### **Product Features**













# Suspension Specifications

Consists of threaded rods, 'C' trim and panel carriers. With the lightweight of the ceiling (2kg/sqm) and the rigidity of the construction, only 1 suspension is required for an area of 1.5 to 2sqm.

Carrier material: 0.5mm thick steel coated enamel paint



### Perforation Pattern



Pattern #18 Opening area 16% **Centres** 5 Staggered Diameter 1.8mm

Perforation patterns improve acoustical performance and aesthetic effects. Soundtex non-woven tissue is glued onto the back of the panel for good acoustical performance. Nonperforated option is also available. Other perforation patterns are available upon request.

### An Overview of Carrier with 200mm panels



## An Overview of the Ceiling System



#### **Colour Selection**









White

Silver

Woodgrain

Custom