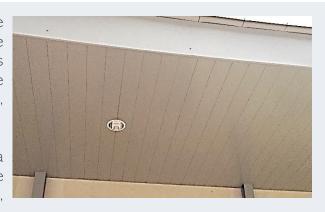

# 200MM LINEAR MODULE STRIP CEILING SYSTEM

**AcM 200 strip ceiling system** has been the optimal design solution for ceiling spaces. The different widths, shapes and colours allow endless possibilities for creativity in ceiling design. The concealed suspension offers an uncluttered, monolithic appearance with maximum rigidity.

Strip ceilings are versatile and can be applied in a broad range of indoor and outdoor places like offices, schools, landed house shelter and car porch, train stations, shopping centres and sports hall.



# **PROPERTIES**





### **Technical Specifications**

Material: Aluminium Alloy 3003 H24

Thickness: 0.7mm

Width: 200mm

Length: Customize

Depth: 16mm

Options: Grooved/Non-grooved,

Perforated/Non-perforated

Edges: Square/Bevelled

#### **Product Features**













# Suspension Specifications

Consists of threaded rods, 'C' trim and panel carriers. With the lightweight of the ceiling (2kg/sqm) and the rigidity of the construction, only 1 suspension is required for an area of 1.5 to 2sqm.

Carrier material: 0.5mm thick steel coated enamel paint



### Perforation Pattern



Pattern #18 Opening area 16% **Centres** 5 Staggered Diameter 1.8mm

Perforation patterns improve acoustical performance and aesthetic effects. Soundtex non-woven tissue is glued onto the back of the panel f