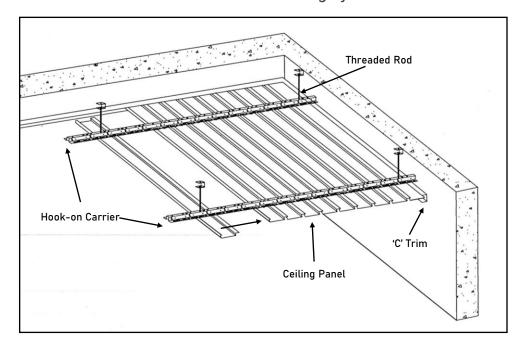

# Suspension Specifications

Consists of threaded rods, 'C' trim and panel carriers. With the lightweight of the ceiling (2kg/sqm) and the rigidity of the construction, only 1 suspension is required for an area of 1.5 to 2sqm.

## An Overview of the Ceiling System