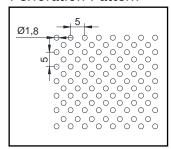

### Perforation Pattern

Pattern #18 Opening area 16% **Centres** 5 Staggered Diameter 1.8mm

Perforation patterns improve acoustical performance and aesthetic effects. Soundtex non-woven tissue is glued onto the back of the panel for good acoustical performance. Nonperforated option is also available. Other perforation patterns are available upon request.