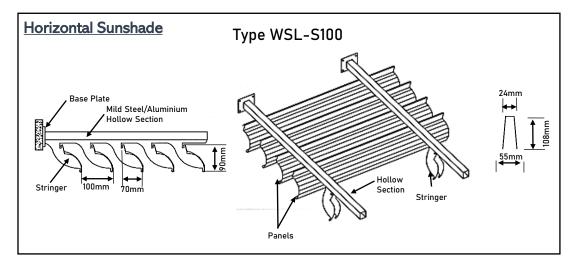

AcM sun louver system is an unique system using just 2 components: standard roll formed panels and stringers. The stringer height can be customized to ensure optimal shading angles without affecting natural air flow.

### **Panel Specifications**

Material: Aluminium Alloy 3003 H24

Thickness: 0.5mm/0.7mm

Length: Customize

Coating: 2 coats of PVDF with a thickness of 28

microns and primer or base coat at the back

of the panels

## Stringer Specifications

Material: Aluminium Alloy 5052 H34 polyurethane

coated white or black colour

Thickness: 1.0mm/1.5mm

1000 Tai Seng Ave #01-2514 Singapore 534421 acmetal.com.sg enquiry@acmetal.com.sg

#### Installation

Installation can be done quickly with very few tools. The panels are simply clamped onto the stringer, completely hooked on to secure without using any screws or bolts. The stringers are mounted onto a support structure which is a steel or aluminium hollow section welded with a base plate.