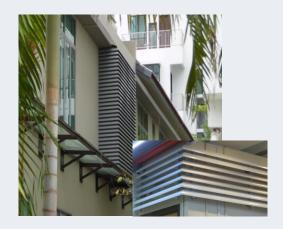

### SUN LOUVERS SYSTEM

**Sun Louvers system** is very versatile in many applications for industrial and commercial buildings. Their purpose can be to control light, to provide ventilation while maintaining rain defence, to provide screening or a combination of these. Louvers can also be installed just for aesthetic aspect.

AcM sun louver system is an unique system using just 2 components: standard roll formed panels and stringers. The stringer height can be customized to ensure optimal shading angles without affecting natural air flow.

### **Applications**

- Closed facades
- Staircase facades
- Corridor
- Windows

Ideal for schools, condominiums, shopping malls, office buildings, factories, exhibition halls, laboratories, HDB.