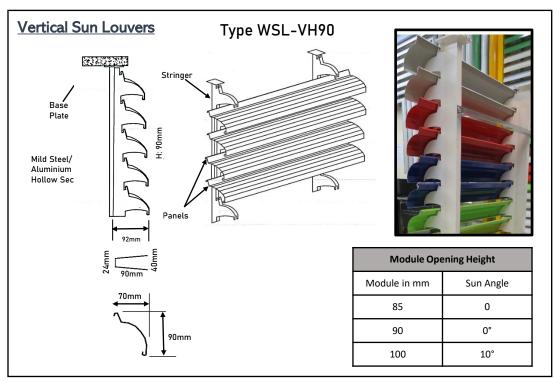

AcM sun louver system is an unique system using just 2 components: standard roll formed panels and stringers. The stringer height can be customized to ensure optimal shading angles without affecting natural air flow.

### **Panel Specifications**

Material: Aluminium Alloy 3003 H24

Thickness: 0.5mm/0.7mm

Length: Customize

Coating: 2 coats of PVDF with a thickness of 28

microns and primer or base coat at the back

of the panels

## Stringer Specifications

Material: Aluminium Alloy 5052 H34 polyurethane

coated white or black colour

Thickness: 1.0mm/1.5mm

1000 Tai Seng Ave #01-2514 Singapore 534421 acmetal.com.sg enquiry@acmetal.com.sg

#### Installation

Installation can be done quickly with very few tools. The panels are simply clamped onto the stringer, completely hooked on to secure without using any screws or bolts. The stringers are mounted onto a support structure which is a steel or aluminium hollow section welded with a base plate.