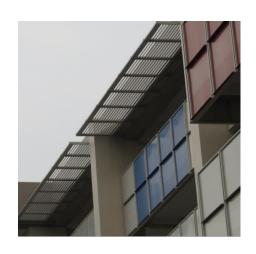

### SUN LOUVERS SYSTEM

**Sun Louvers system** is very versatile in many applications for industrial and commercial buildings. Their purpose can be to control light, to provide ventilation while maintaining rain defence, to provide screening or a combination of these. Louvers can also be installed just for aesthetic aspect.

AcM sun louver system is an unique system using just 2 components: standard roll formed panels and stringers. The stringer height can be customized to ensure optimal shading angles without affecting natural air flow.

#### Installation

Installation can be done quickly with very few tools. The panels are simply clamped onto the stringer, completely hooked on to secure without using any screws or bolts. The stringers are mounted onto a support structure which is a steel or aluminium hollow section welded with a base plate.