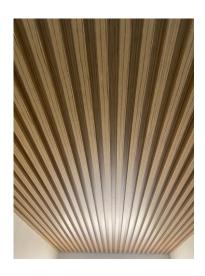

#### FLUTED PANEL CEILING SYSTEM

Fluted panels create clean, sleek and consistent lines. This system can be used to beautify walls, or ceilings in homes, offices, shopping centres, schools and recreation facilities.

It is easy to install and removeable without the use of any tools. It is suitable for internal or external ceilings or walls.

A wide range of solid or woodgrain colours featuring premium finishing allows this system to be used in all kinds of settings.