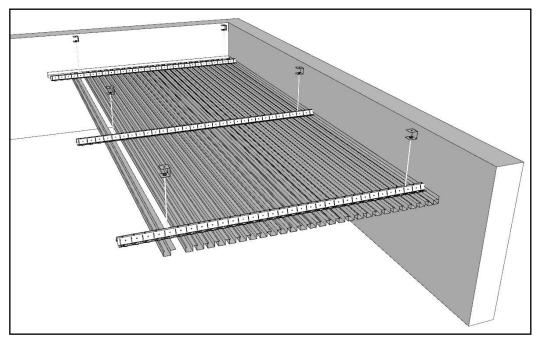

### Suspension Specifications

Consists of threaded rods, 'C' trim and panel carriers. With the lightweight of the ceiling (2kg/sqm) and the rigidity of the construction, only 1 suspension is required for an area of 1.5 to 2sqm.

Carrier material: 0.5mm thick steel coated enamel paint

An Overview of the Ceiling System

An Overview of the Carrier with 32mm Panels

Panel Measurements