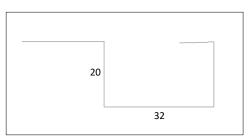

#### **Technical Specifications**

Material: Aluminium Alloy 3003 H24

Thickness: 0.5mm

Width: 32mm

Length: Customize

Depth: 20mm

Spacing: 18mm

Carrier material: 0.5mm thick steel coated enamel paint

An Overview of the Ceiling System

An Overview of the Carrier with 32mm Panels

Panel Measurements