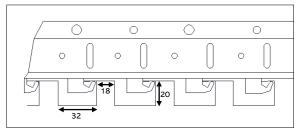

#### **Technical Specifications**

Material: Aluminium Alloy 3003 H24

Thickness: 0.5mm

Width: 32mm

Length: Customize

Depth: 20mm

Spacing: 18mm

Carrier material: 0.5mm thick steel coated enamel paint

An Overview of the Ceiling System

An Overview of the Carrier with 32mm Panels

Panel Measurements