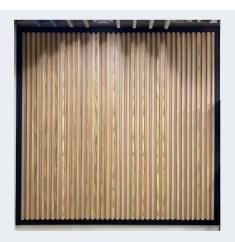

#### FLUTED PANEL CEILING SYSTEM

Fluted panels create clean, sleek and consistent lines. This system can be used to beautify walls, or ceilings in homes, offices, shopping centres, schools and recreation facilities.

It is easy to install and removeable without the use of any tools. It is suitable for internal or external ceilings or walls.

A wide range of solid or woodgrain colours featuring premium finishing allows this system to be used in all kinds of settings.