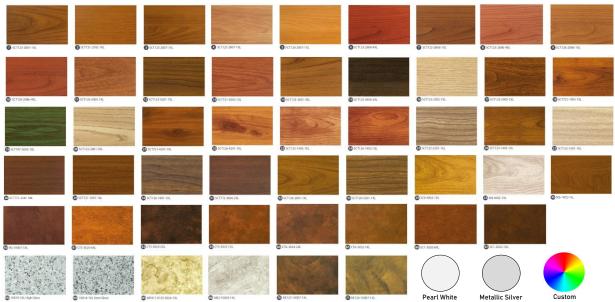

able for internal or external ceilings or walls.

A wide range of solid or woodgrain colours featuring premium finishing allows this system to be used in all kinds of settings.



# **PROPERTIES**



#### **Product Features**













#### **Technical Specifications**

Material: Aluminium Alloy 3003 H24

Thickness: 0.5mm

Width: 32mm

Length: Customize

Depth: 20mm

Spacing: 18mm

### Suspension Specifications

Consists of threaded rods, 'C' trim and panel carriers. With the lightweight of the ceiling (2kg/sqm) and the rigidity of the construction, only 1 suspension is required for an area of 1.5 to 2sqm.

Carrier material: 0.5mm thick steel coated enamel paint





An Overview of the Ceiling System



An Overview of the Carrier with 32mm Panels



Panel Measurements

## Colour Chart