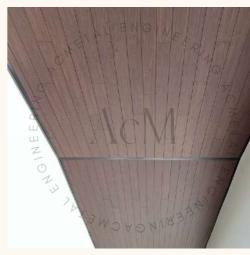

# ABOUT TIMBER-LIKE ALUMINIUM LINEAR CEILING SYSTEM

AcM timber-coated aluminium linear ceiling system helps achieve woodgrain aesthetics with aluminium capabilities like water and fire-resistant and anti-corrosion. The secured system with weather-resistant and anti-corrosion features make this system a good choice for outdoor ceiling.

Users can also select a few different woodgrain coatings within a ceiling space to achieve the aesthetics that they want.

After the panels are formed, they will be coated with the woodgrain colour selected. There is a wide range of woodgrain coating available for selection.