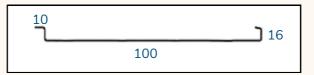

#### **TECHNICAL INFORMATION**

Our linear ceiling system consists of threaded rods, C-trim, panel carriers and strip panels.

The panel carrier is made of 0.5mm thick steel coated enamel.

The panels are made of 0.6mm thick aluminium alloy 3003 H24. The width and length of the panels can be customized accordingly to design.

#### **TECHNICAL SPECIFICATIONS**

An Overview of the Ceiling System

An Overview of the Carrier with Panels

Cross Section of the Ceiling Panels

\*ACTUAL COLORS MAY VARY. THIS IS DUE TO COMPUTER MONITORS DISPLAYING COLORS DIFFERENTLY AND EVERYONE CAN SEE THESE COLORS DIFFERENTLY