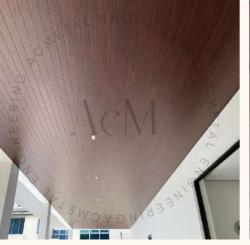

# ABOUT TIMBER-LIKE ALUMINIUM LINEAR CEILING SYSTEM

AcM timber-coated aluminium linear ceiling system helps achieve woodgrain aesthetics with aluminium capabilities like water and fire-resistant and anti-corrosion. The secured system with weather-resistant and anti-corrosion features make this system a good choice for outdoor ceiling.

Users can also select a few different woodgrain coatings within a ceiling space to achieve the aesthetics that they want.

After the panels are formed, they will be coated with the woodgrain colour selected. There is a wide range of woodgrain coating available for selection.