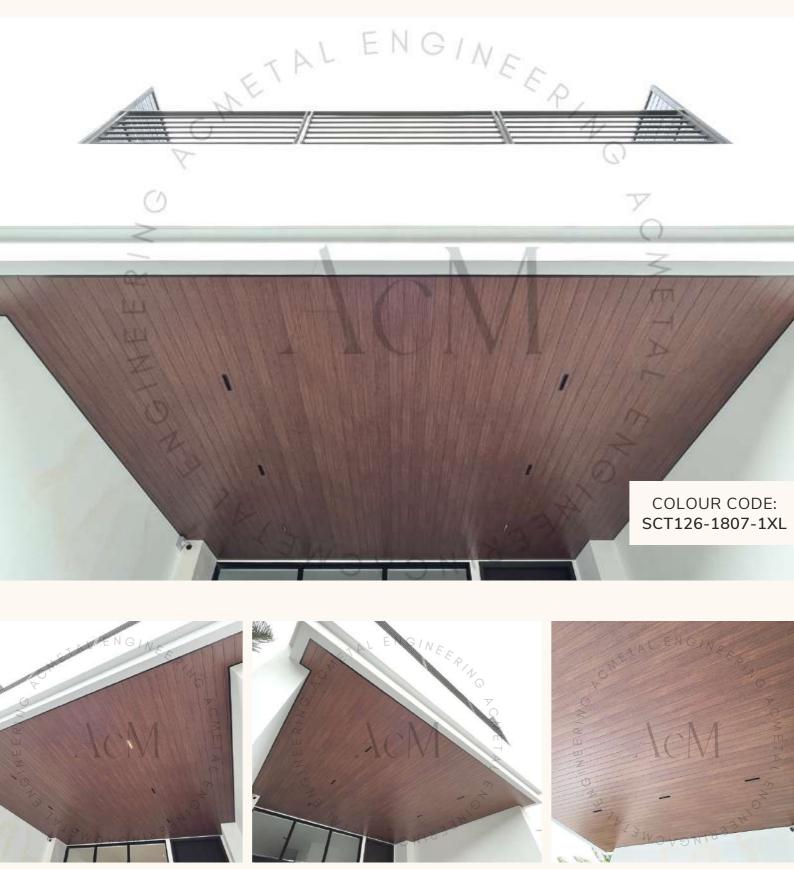

# ABOUT TIMBER-LIKE ALUMINIUM LINEAR CEILING SYSTEM

AcM timber-coated aluminium linear ceiling system helps achieve woodgrain aesthetics with aluminium capabilities like water and fire-resistant and anti-corrosion. The secured system with weather-resistant and anti-corrosion features make this system a good choice for outdoor ceiling.

Users can also select a few different woodgrain coatings within a ceiling space to achieve the aesthetics that they want.

After the panels are formed, they will be coated with the woodgrain colour selected. There is a wide range of woodgrain coating available for selection.