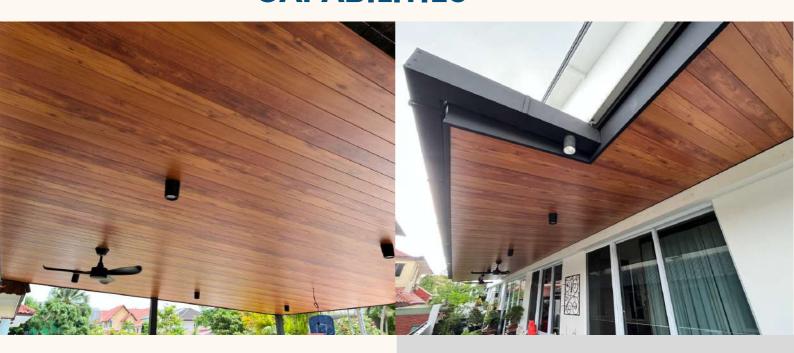

# ACHIEVE WOODGRAIN AESTHETICS WITH ALUMINIUM CAPABILITIES

# ABOUT TIMBER-LIKE ALUMINIUM LINEAR CEILING SYSTEM

AcM timber-coated aluminium linear ceiling system helps achieve woodgrain aesthetics with aluminium capabilities like water and fire-resistant and anti-corrosion. The secured system with weather-resistant and anti-corrosion features make this system a good choice for outdoor ceiling.