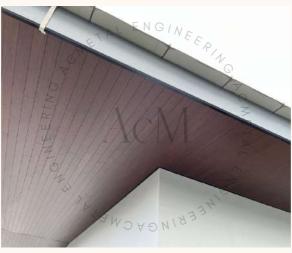

# ABOUT TIMBER-LIKE ALUMINIUM LINEAR CEILING SYSTEM

AcM timber-coated aluminium linear ceiling system helps achieve woodgrain aesthetics with aluminium capabilities like water and fire-resistant and anti-corrosion. The secured system with weather-resistant and anti-corrosion features make this system a good choice for outdoor ceiling.

Users can also select a few different woodgrain coatings within a ceiling space to achieve the aesthetics that they want.

After the panels are formed, they will be coated with the woodgrain colour selected. There is a wide range of woodgrain coating available for selection.