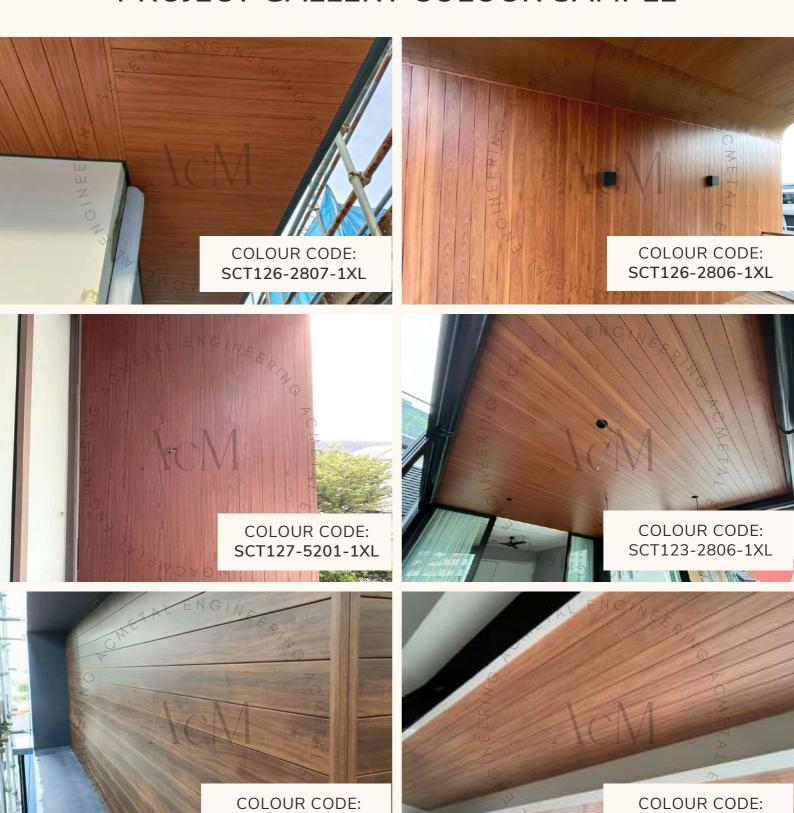

After the panels are formed, they will be coated with the woodgrain colour selected. There is a wide range of woodgrain coating available for selection.

\*ACTUAL COLORS MAY VARY. THIS IS DUE TO COMPUTER MONITORS DISPLAYING COLORS DIFFERENTLY AND EVERYONE CAN SEE THESE COLORS DIFFERENTLY

\*ACTUAL COLORS MAY VARY. THIS IS DUE TO COMPUTER MONITORS DISPLAYING COLORS DIFFERENTLY AND EVERYONE CAN SEE THESE COLORS DIFFERENTLY

PT8/8011/ST1