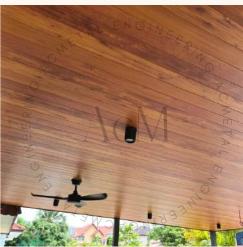

# ABOUT TIMBER-LIKE ALUMINIUM LINEAR CEILING SYSTEM

AcM timber-coated aluminium linear ceiling system helps achieve woodgrain aesthetics with aluminium capabilities like water and fire-resistant and anti-corrosion. The secured system with weather-resistant and anti-corrosion features make this system a good choice for outdoor ceiling.

Users can also select a few different woodgrain coatings within a ceiling space to achieve the aesthetics that they want.

After the panels are formed, they will be coated with the woodgrain colour selected. There is a wide range of woodgrain coating available for selection.