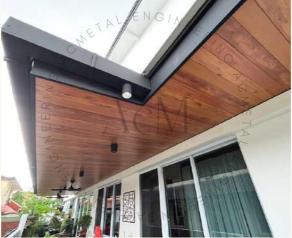

# ABOUT TIMBER-LIKE ALUMINIUM LINEAR CEILING SYSTEM

AcM timber-coated aluminium linear ceiling system helps achieve woodgrain aesthetics with aluminium capabilities like water and fire-resistant and anti-corrosion. The secured system with weather-resistant and anti-corrosion features make this system a good choice for outdoor ceiling.

Users can also select a few different woodgrain coatings within a ceiling space to achieve the aesthetics that they want.

After the panels are formed, they will be coated with the woodgrain colour selected. There is a wide range of woodgrain coating available for selection.