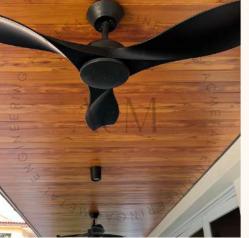

# ABOUT TIMBER-LIKE ALUMINIUM LINEAR CEILING SYSTEM

AcM timber-coated aluminium linear ceiling system helps achieve woodgrain aesthetics with aluminium capabilities like water and fire-resistant and anti-corrosion. The secured system with weather-resistant and anti-corrosion features make this system a good choice for outdoor ceiling.

Users can also select a few different woodgrain coatings within a ceiling space to achieve the aesthetics that they want.

After the panels are formed, they will be coated with the woodgrain colour selected. There is a wide range of woodgrain coating available for selection.