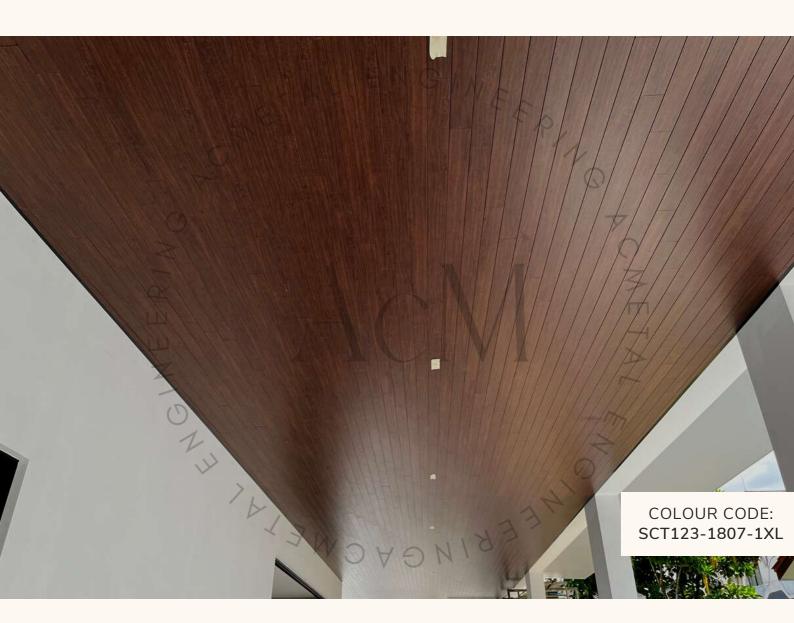

After the panels are formed, they will be coated with the woodgrain colour selected. There is a wide range of woodgrain coating available for selection.

\*ACTUAL COLORS MAY VARY. THIS IS DUE TO COMPUTER MONITORS DISPLAYING COLORS DIFFERENTLY AND EVERYONE CAN SEE THESE COLORS DIFFERENTLY

\*ACTUAL COLORS MAY VARY. THIS IS DUE TO COMPUTER MONITORS DISPLAYING COLORS DIFFERENTLY AND EVERYONE CAN SEE THESE COLORS DIFFERENTLY