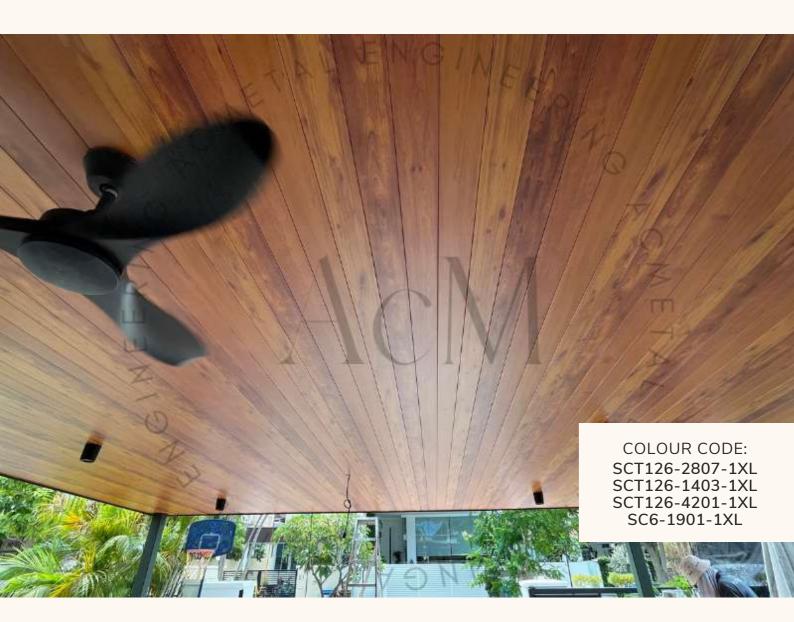

# ABOUT TIMBER-LIKE ALUMINIUM LINEAR CEILING SYSTEM

AcM timber-coated aluminium linear ceiling system helps achieve woodgrain aesthetics with aluminium capabilities like water and fire-resistant and anti-corrosion. The secured system with weather-resistant and anti-corrosion features make this system a good choice for outdoor ceiling.

Users can also select a few different woodgrain coatings within a ceiling space to achieve the aesthetics that they want.

After the panels are formed, they will be coated with the woodgrain colour selected. There is a wide range of woodgrain coating available for selection.