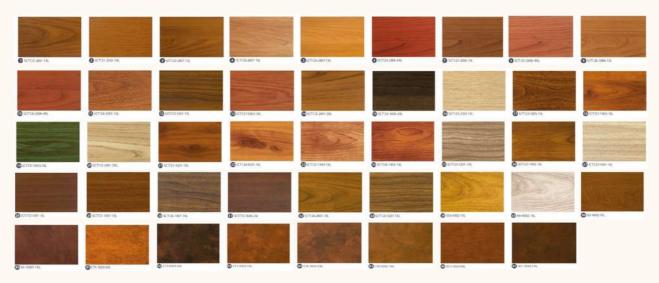

Users can also select a few different woodgrain coatings within a ceiling space to achieve the aesthetics that they want.

After the panels are formed, they will be coated with the woodgrain colour selected. There is a wide range of woodgrain coating available for selection.