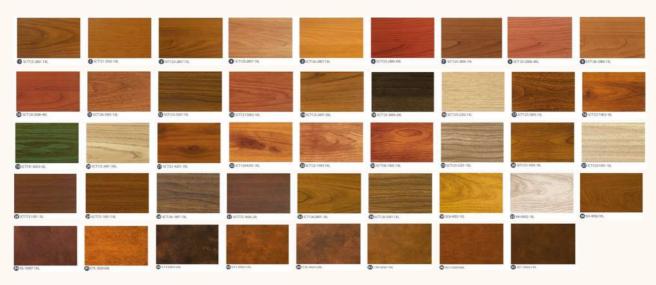

Users can also select a few different woodgrain coatings within a ceiling space to achieve the aesthetics that they want.

After the panels are formed, they will be coated with the woodgrain colour selected. There is a wide range of woodgrain coating available for selection.

\*ACTUAL COLORS MAY VARY. THIS IS DUE TO COMPUTER MONITORS DISPLAYING COLORS DIFFERENTLY AND EVERYONE CAN SEE THESE COLORS DIFFERENTLY