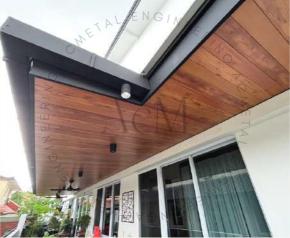

## ABOUT TIMBER-COATED ALUMINIUM LINEAR CEILING SYSTEM

AcM timber-coated aluminium linear ceiling system helps achieve woodgrain aesthetics with aluminium capabilities like water and fire-resistant and anti-corrosion. The secured system with weather-resistant and anti-corrosion features make this system a good choice for outdoor ceiling.

Users can also select a few different woodgrain coatings within a ceiling space to achieve the aesthetics that they want.

After the panels are formed, they will be coated with the woodgrain colour selected. There is a wide range of woodgrain coating available for selection.