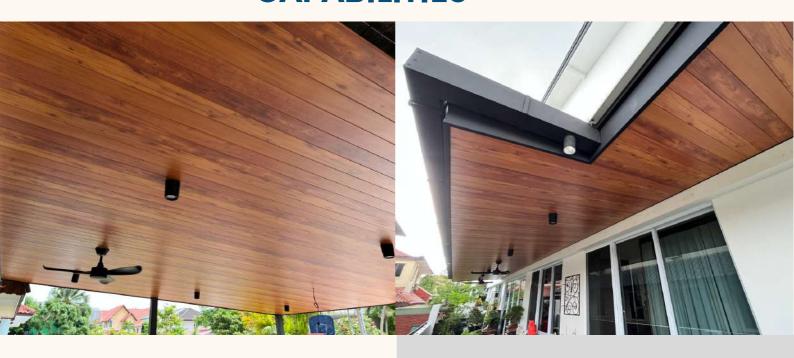

### ACHIEVE WOODGRAIN AESTHETICS WITH ALUMINIUM CAPABILITIES

## ABOUT TIMBER-COATED ALUMINIUM LINEAR CEILING SYSTEM

AcM timber-coated aluminium linear ceiling system helps achieve woodgrain aesthetics with aluminium capabilities like water and fire-resistant and anti-corrosion. The secured system with weather-resistant and anti-corrosion features make this system a good choice for outdoor ceiling.