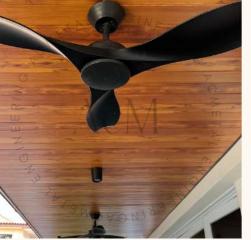

## ABOUT TIMBER-COATED ALUMINIUM LINEAR CEILING SYSTEM

AcM timber-coated aluminium linear ceiling system helps achieve woodgrain aesthetics with aluminium capabilities like water and fire-resistant and anti-corrosion. The secured system with weather-resistant and anti-corrosion features make this system a good choice for outdoor ceiling.

Users can also select a few different woodgrain coatings within a ceiling space to achieve the aesthetics that they want.

After the panels are formed, they will be coated with the woodgrain colour selected. There is a wide range of woodgrain coating available for selection.