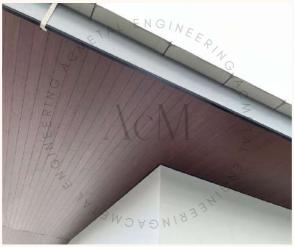

## ABOUT TIMBER-COATED ALUMINIUM LINEAR CEILING SYSTEM

AcM timber-coated aluminium linear ceiling system helps achieve woodgrain aesthetics with aluminium capabilities like water and fire-resistant and anti-corrosion. The secured system with weather-resistant and anti-corrosion features make this system a good choice for outdoor ceiling.

Users can also select a few different woodgrain coatings within a ceiling space to achieve the aesthetics that they want.

After the panels are formed, they will be coated with the woodgrain colour selected. There is a wide range of woodgrain coating available for selection.