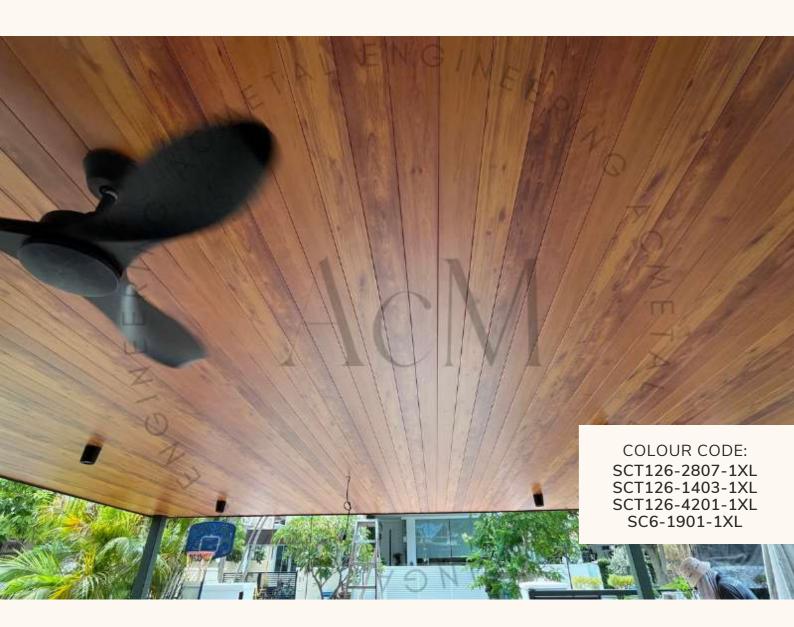

## ABOUT TIMBER-COATED ALUMINIUM LINEAR CEILING SYSTEM

AcM timber-coated aluminium linear ceiling system helps achieve woodgrain aesthetics with aluminium capabilities like water and fire-resistant and anti-corrosion. The secured system with weather-resistant and anti-corrosion features make this system a good choice for outdoor ceiling.

Users can also select a few different woodgrain coatings within a ceiling space to achieve the aesthetics that they want.

\*ACTUAL COLORS MAY VARY. THIS IS DUE TO COMPUTER MONITORS DISPLAYING COLORS DIFFERENTLY AND EVERYONE CAN SEE THESE COLORS DIFFERENTLY