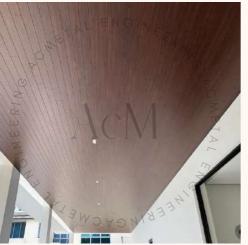

## ABOUT TIMBER-COATED ALUMINIUM LINEAR CEILING SYSTEM

AcM timber-coated aluminium linear ceiling system helps achieve woodgrain aesthetics with aluminium capabilities like water and fire-resistant and anti-corrosion. The secured system with weather-resistant and anti-corrosion features make this system a good choice for outdoor ceiling.

Users can also select a few different woodgrain coatings within a ceiling space to achieve the aesthetics that they want.

After the panels are formed, they will be coated with the woodgrain colour selected. There is a wide range of woodgrain coating available for selection.