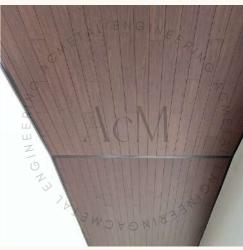

## ABOUT TIMBER-COATED ALUMINIUM LINEAR CEILING SYSTEM

AcM timber-coated aluminium linear ceiling system helps achieve woodgrain aesthetics with aluminium capabilities like water and fire-resistant and anti-corrosion. The secured system with weather-resistant and anti-corrosion features make this system a good choice for outdoor ceiling.

Users can also select a few different woodgrain coatings within a ceiling space to achieve the aesthetics that they want.

After the panels are formed, they will be coated with the woodgrain colour selected. There is a wide range of woodgrain coating available for selection.