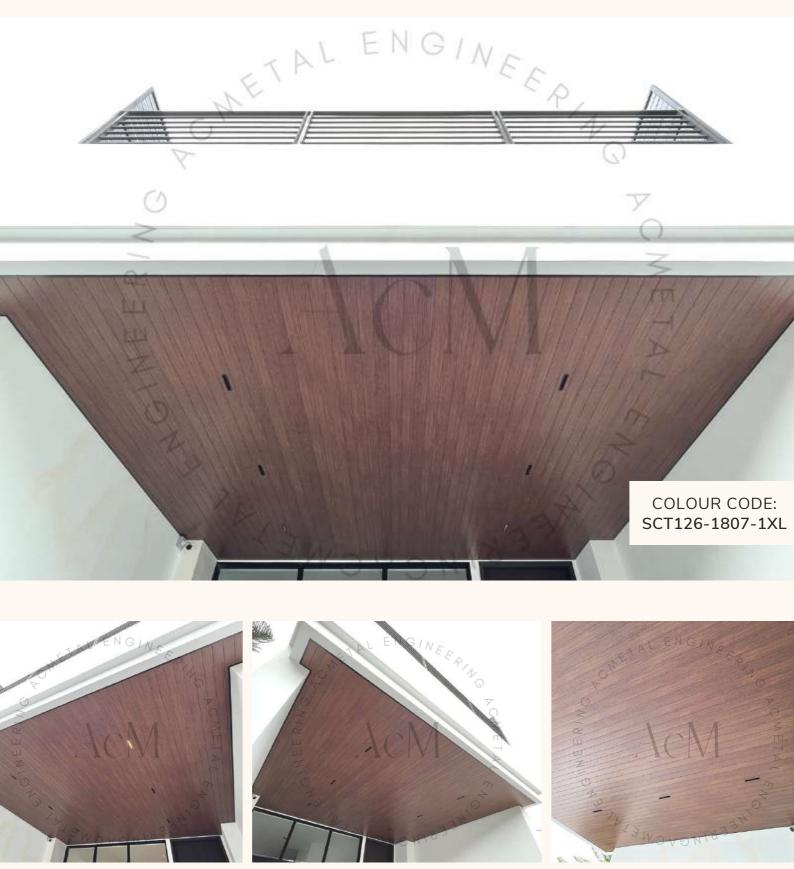

## ABOUT TIMBER-COATED ALUMINIUM LINEAR CEILING SYSTEM

AcM timber-coated aluminium linear ceiling system helps achieve woodgrain aesthetics with aluminium capabilities like water and fire-resistant and anti-corrosion. The secured system with weather-resistant and anti-corrosion features make this system a good choice for outdoor ceiling.

Users can also select a few different woodgrain coatings within a ceiling space to achieve the aesthetics that they want.

\*ACTUAL COLORS MAY VARY. THIS IS DUE TO COMPUTER MONITORS DISPLAYING COLORS DIFFERENTLY AND EVERYONE CAN SEE THESE COLORS DIFFERENTLY

\*ACTUAL COLORS MAY VARY. THIS IS DUE TO COMPUTER MONITORS DISPLAYING COLORS DIFFERENTLY AND EVERYONE CAN SEE THESE COLORS DIFFERENTLY