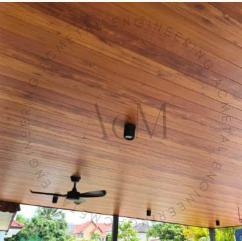

## ABOUT TIMBER-COATED ALUMINIUM LINEAR CEILING SYSTEM

AcM timber-coated aluminium linear ceiling system helps achieve woodgrain aesthetics with aluminium capabilities like water and fire-resistant and anti-corrosion. The secured system with weather-resistant and anti-corrosion features make this system a good choice for outdoor ceiling.

Users can also select a few different woodgrain coatings within a ceiling space to achieve the aesthetics that they want.

After the panels are formed, they will be coated with the woodgrain colour selected. There is a wide range of woodgrain coating available for selection.