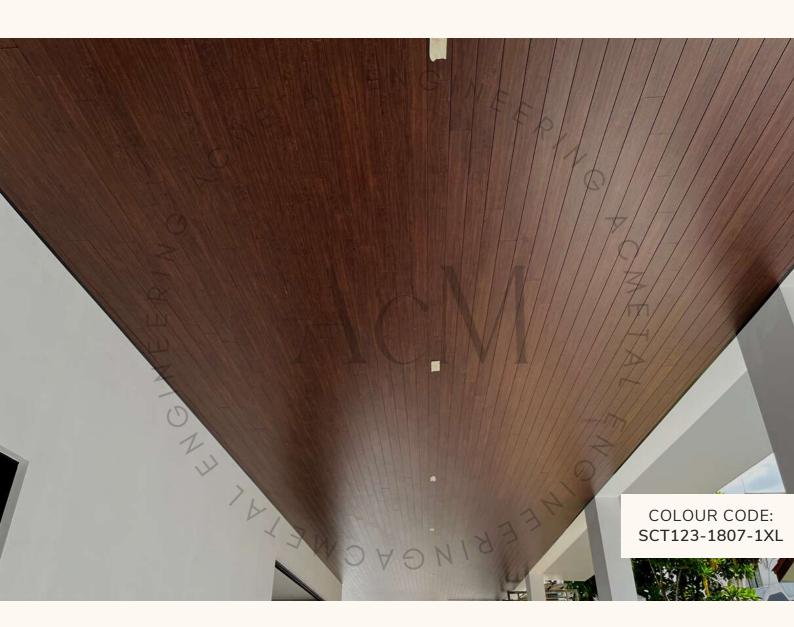

After the panels are formed, they will be coated with the woodgrain colour selected. There is a wide range of woodgrain coating available for selection.

\*ACTUAL COLORS MAY VARY. THIS IS DUE TO COMPUTER MONITORS DISPLAYING COLORS DIFFERENTLY AND EVERYONE CAN SEE THESE COLORS DIFFERENTLY