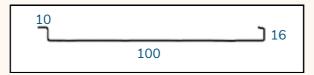

#### **TECHNICAL INFORMATION**

Our linear ceiling system consists of threaded rods, C-trim, panel carriers and strip panels.

The panel carrier is made of 0.5mm thick steel coated enamel.

The panels are made of 0.6mm thick aluminium alloy 3003 H24. The width and length of the panels can be customized accordingly to design.

#### **TECHNICAL SPECIFICATIONS**

An Overview of the Ceiling System

An Overview of the Carrier with Panels

Cross Section of the Ceiling Panels

\*ACTUAL COLORS MAY VARY. THIS IS DUE TO COMPUTER MONITORS DISPLAYING COLORS DIFFERENTLY AND EVERYONE CAN SEE THESE COLORS DIFFERENTLY