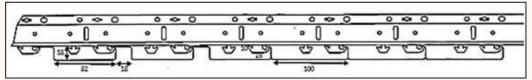

#### **TECHNICAL INFORMATION**

Our linear ceiling system consists of threaded rods, C-trim, panel carriers and strip panels.

The panel carrier is made of 0.5mm thick steel coated enamel.

The panels are made of 0.6mm thick aluminium alloy 3003 H24. The width and length of the panels can be customized accordingly to design.

#### **TECHNICAL SPECIFICATIONS**

An Overview of the Ceiling System

An Overview of the Carrier with Panels

Cross Section of the Ceiling Panels

\*ACTUAL COLORS MAY VARY. THIS IS DUE TO COMPUTER MONITORS DISPLAYING COLORS DIFFERENTLY AND EVERYONE CAN SEE THESE COLORS DIFFERENTLY