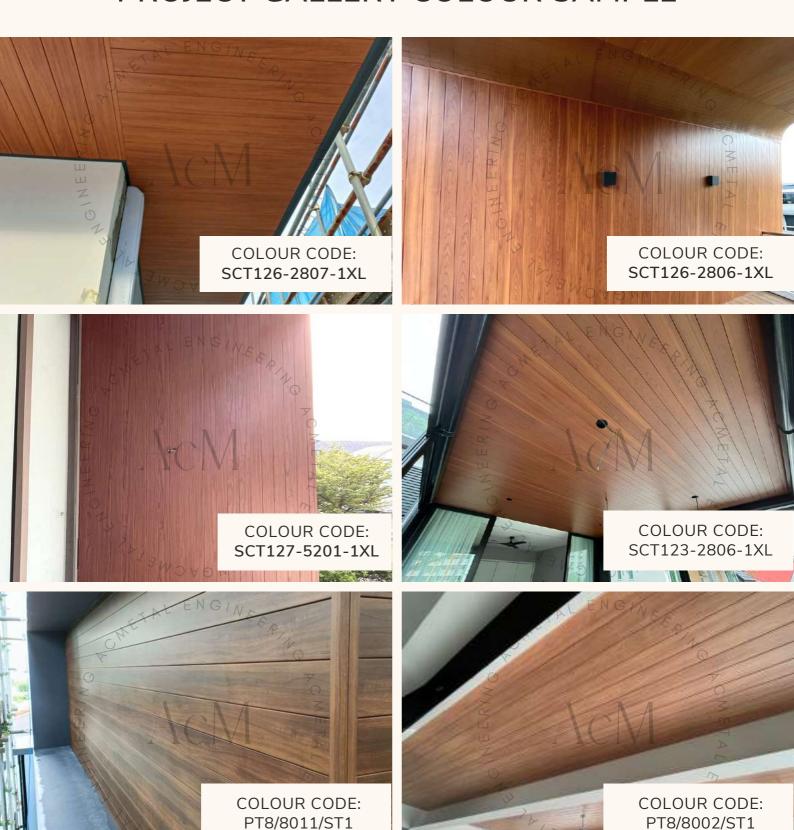

After the panels are formed, they will be coated with the woodgrain colour selected. There is a wide range of woodgrain coating available for selection.

#### **TECHNICAL SPECIFICATIONS**

An Overview of the Ceiling System

An Overview of the Carrier with Panels

Cross Section of the Ceiling Panels

\*ACTUAL COLORS MAY VARY. THIS IS DUE TO COMPUTER MONITORS DISPLAYING COLORS DIFFERENTLY AND EVERYONE CAN SEE THESE COLORS DIFFERENTLY

\*ACTUAL COLORS MAY VARY. THIS IS DUE TO COMPUTER MONITORS DISPLAYING COLORS DIFFERENTLY AND EVERYONE CAN SEE THESE COLORS DIFFERENTLY

\*ACTUAL COLORS MAY VARY. THIS IS DUE TO COMPUTER MONITORS DISPLAYING COLORS DIFFERENTLY AND EVERYONE CAN SEE THESE COLORS DIFFERENTLY

\*ACTUAL COLORS MAY VARY. THIS IS DUE TO COMPUTER MONITORS DISPLAYING COLORS DIFFERENTLY AND EVERYONE CAN SEE THESE COLORS DIFFERENTLY