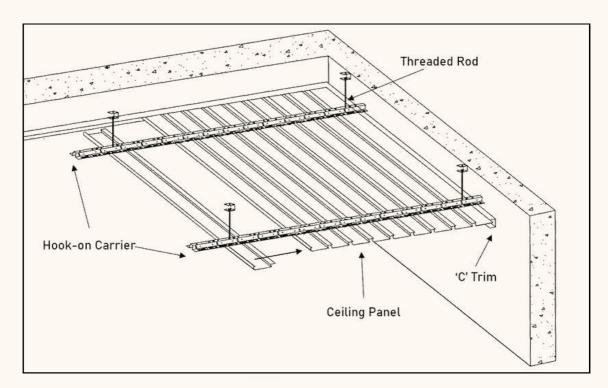

#### **TECHNICAL INFORMATION**

Our linear ceiling system consists of threaded rods, C-trim, panel carriers and strip panels.

The panel carrier is made of 0.5mm thick steel coated enamel.

The panels are made of 0.6mm thick aluminium alloy 3003 H24. The width and length of the panels can be customized accordingly to design.

#### **TECHNICAL SPECIFICATIONS**

An Overview of the Ceiling System

An Overview of the Carrier with Panels

Cross Section of the Ceiling Panels

\*ACTUAL COLORS MAY VARY. THIS IS DUE TO COMPUTER MONITORS DISPLAYING COLORS DIFFERENTLY AND EVERYONE CAN SEE THESE COLORS DIFFERENTLY