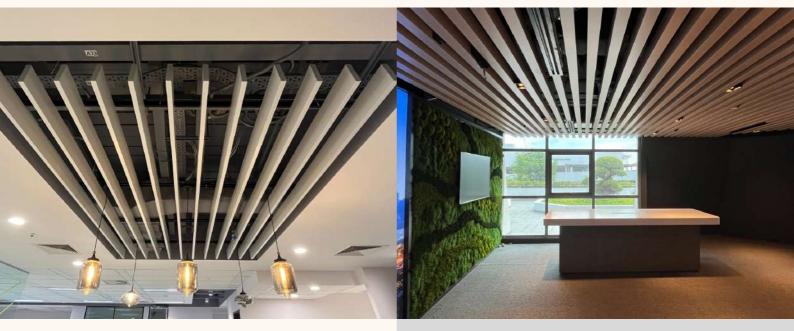

## ALUMINIUM BAFFLE CEILING SYSTEM

Baffle ceilings are a popular choice for many modern buildings due to their sleek, contemporary design and exceptional acoustics performance. They are a versatile ceiling solution that can be used in a wide range of settings, from offices and commercial buildings to homes and public spaces.

In addition to their aesthetic appeal, baffle ceiling also offer a range of practical benefits like controlling acoustics, reduce noise levels and enhance lighting. They are easy to install, maintain and clean making them a practical choice for commercial and public areas.