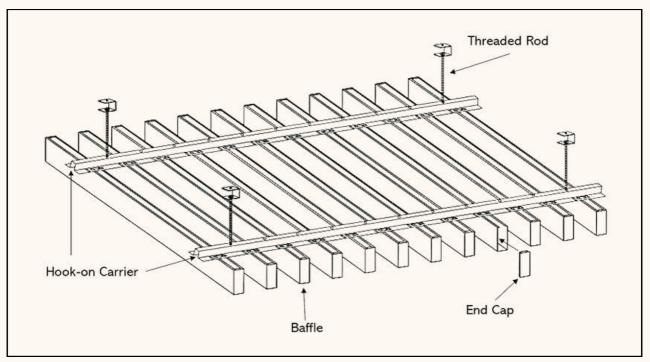

#### **TECHNICAL INFORMATION**

Our baffle ceiling system consists of threaded rods, steel carriers, screws and end caps.

The carrier is made of steel with enamel coating.

The panels are made of 0.7mm thick aluminium alloy 3003 H24. The width and length of the panels, and the spacing between the panels can be customized accordingly to design.