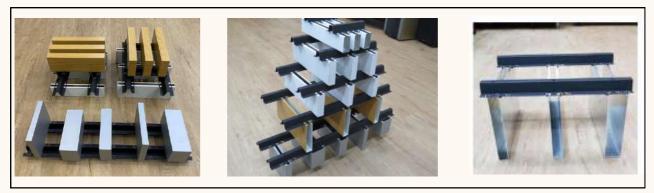

#### **TECHNICAL INFORMATION**

Our baffle ceiling system consists of threaded rods, steel carriers, screws and end caps.

The carrier is made of steel with enamel coating.

The panels are made of 0.7mm thick aluminium alloy 3003 H24. The width and length of the panels, and the spacing between the panels can be customized accordingly to design.

### **TECHNICAL SPECIFICATIONS**

An Overview of the Ceiling System

Various baffle sizes

|                  | CTTH FROM IN. | States and its                   | O ETIRAMEMA     | Oscila antin   | Остизание на                  | • SC1723 306-16. | O XIT25 SBB-64. | Sutta maste      |
|------------------|---------------|----------------------------------|-----------------|----------------|-------------------------------|------------------|-----------------|------------------|
| © 507156-308-09, | Crist totelar | Settus sam rok                   | • KC7215905 IN: | C112 - 240-392 | ▲ XLID See 16                 | C STUSSION IN    | CTT255W6.18     | C XT721A4E.b.HK  |
| C 174 500 (6).   | CTTID-Seer HK | <ul> <li>RCD31+STR-DR</li> </ul> | ET 124A200-96.  | CTL2-1469 10,  | © SCTUB-MED TR.               | 🖗 KTUS-KAN-TAL   | S KLU3 KER HE   | • K.LICEARRIN ME |
| €ST771100-16.    | CT12-100-18   | CT.126 1987-194                  | © 311177-800-28 |                | Фила хания.                   | C SCHARD FIL     | Wreath at       |                  |
| C to tour tie.   | (T5-305-64).  | €1330# 04                        | Ctimute.        | © c#miste      | <ul> <li>TH-608-00</li> </ul> | C HELP KIN.      | Al-marks        |                  |