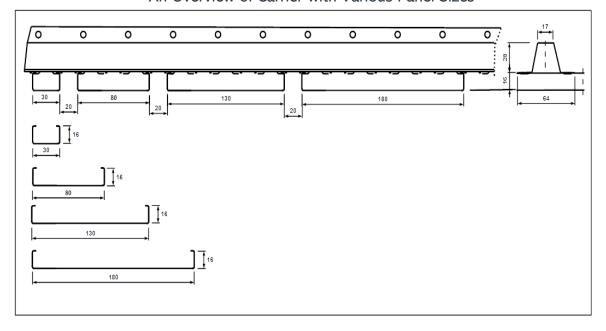

## An Overview of Carrier with Various Panel Sizes

## **Technical Specifications**

Material:

Aluminium 0.7mm thick

Width:

80mm / 130mm / 180mm / 280mm

Depth:

18mm / Customize

Length:

Customize

20mm / Customize

Panel Spacing: Surface finishing:

Polyester Paint/ Powder Coating

Edges:

Square-edge

Carrier material: 0.5mm thick steel coated enamel paint

1000 Tai Seng Ave #01-2514 Singapore 534421 acmetal.com.sg enquiry@acmetal.com.sg