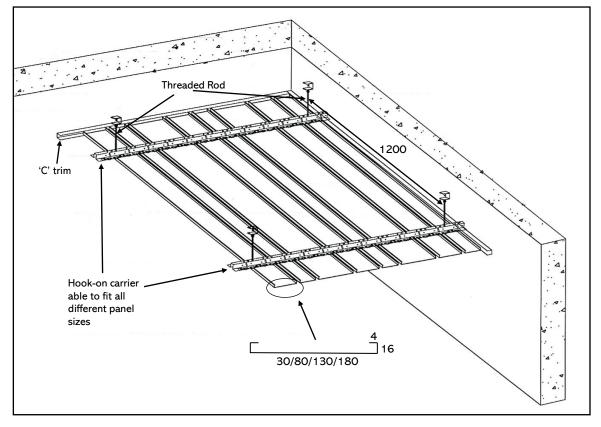

### MULTI-LIPPED LINEAR CEILING SYSTEM

The multi-lipped ceiling system is a linear system with visible gaps between panels and a concealed suspension system. Our unique universal carrier allows different panel sizes to exist in a same ceiling space. This allows unlimited combination of different panel widths and depths which provides great flexibility for design. The carrier is a hook-on design in which installation and removal of panels can be done easily and provides great convenience to users.

## Suspension Specifications

Consists of threaded rods, 'C' trim and panel carriers. With the lightweight of the ceiling (2kg/sgm) and the rigidity of the construction, only 1 suspension is required for an area of 1.5 to 2sqm.

Carrier material: 0.5mm thick steel coated enamel paint

1000 Tai Seng Ave #01-2514 Singapore 534421 acmetal.com.sg enquiry@acmetal.com.sg

## An Overview of Carrier with Various Panel Sizes