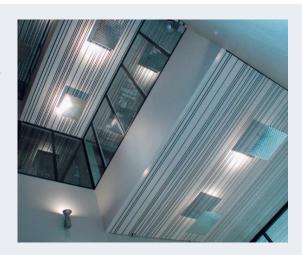

### MULTI-LIPPED LINEAR CEILING SYSTEM

The multi-lipped ceiling system is a linear system with visible gaps between panels and a concealed suspension system. Our unique universal carrier allows different panel sizes to exist in a same ceiling space. This allows unlimited combination of different panel widths and depths which provides great flexibility for design. The carrier is a hook-on design in which installation and removal of panels can be done easily and provides great convenience to users.

#### **Applications**

Any places that require ventilation and low noise exposure like offices, school, corridor, shopping centres, airport and train station.