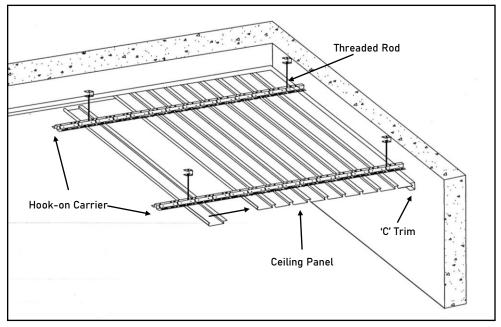

#### An Overview of the Ceiling System

#### Suspension Specifications

Consists of threaded rods, 'C' trim and panel carriers. With the lightweight of the ceiling (2kg/sqm) and the rigidity of the construction, only 1 suspension is required for an area of 1.5 to 2sqm.