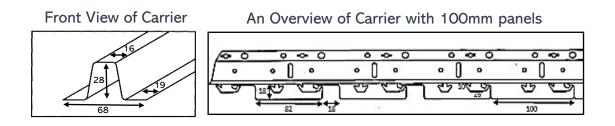

#### Suspension Specifications

Consists of threaded rods, 'C' trim and panel carriers. With the lightweight of the ceiling (2kg/sqm) and the rigidity of the construction, only 1 suspension is required for an area of 1.5 to 2sqm.

Carrier material: 0.5mm thick steel coated enamel paint

Anti Corrosion

1000 Tai Seng Ave #01-2514 Singapore 534421 **acmetal.com.sg** enquiry@acmetal.com.sg