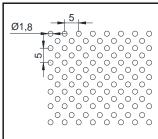

#### **Perforation Pattern**

Pattern #18 Opening area 16% Centres 5 Staggered Diameter 1.8mm

Perforation patterns improve acoustical performance and aesthetic effects. Soundtex non-woven tissue is glued onto the back of the panel for good acoustical performance. Nonperforated option is also available. Other perforation patterns are available upon request.