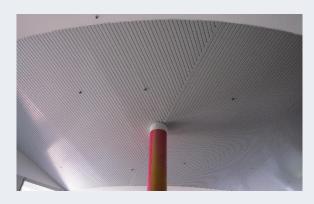

## **100MM LINEAR MODULE STRIP CEILING SYSTEM**

AcM 100 strip ceiling system has been the optimal design solution for ceiling spaces. The different widths, shapes and colours allow endless possibilities for creativity in ceiling design. The concealed suspension offers an uncluttered, monolithic appearance with maximum rigidity.

Strip ceilings are versatile and can be applied in a broad range of indoor and outdoor places like offices, schools, landed house shelter and car porch, train stations, shopping centres and sports hall.



# PROPERTIES

| Groove with<br>perforations     |                       | Groove without perforations        |
|---------------------------------|-----------------------|------------------------------------|
| Non-groove with<br>perforations |                       | Non-groove<br>without perforations |
| 26                              | With groove           | ]16                                |
| 10                              | Without groove<br>100 | <b>]</b> 16                        |
| Product Features                |                       |                                    |
| JUNT WEIGHT                     | WATER RESISTANCE      | FIRE RESISTANCE                    |
|                                 | **                    | Ju -                               |

### **T