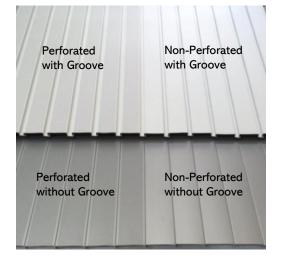

#### **Technical Specifications**

| Material:  | Aluminium Alloy 3003 H24                          |
|------------|---------------------------------------------------|
| Thickness: | 0.7mm                                             |
| Width:     | 150mm                                             |
| Length:    | Customize                                         |
| Depth:     | 16mm                                              |
| Options:   | Grooved/Non-grooved,<br>Perforated/Non-perforated |
| Edges:     | Square/Bevelled                                   |

## **Perforation Pattern**

Pattern #18 Opening area 16% Centres 5 Staggered Diameter 1.8mm

Perforation patterns improve acoustical performance and aesthetic effects. Soundtex non-woven tissue is glued onto the back of the panel for good acoustical performance. Nonperforated option is also available. Other perforation patterns are available upon request.