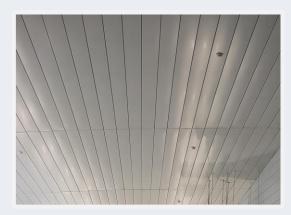

# **150MM LINEAR MODULE STRIP CEILING SYSTEM**

AcM 150 strip ceiling system has been the optimal design solution for ceiling spaces. The different widths, shapes and colours allow endless possibilities for creativity in ceiling design. The concealed suspension offers an uncluttered, monolithic appearance with maximum rigidity.

Strip ceilings are versatile and can be applied in a broad range of indoor and outdoor places like offices, schools, landed house shelter and car porch, train stations, shopping centres and sports hall.

# An Overview of the Ceiling System