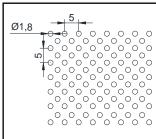

## **Perforation Pattern**

Pattern #18 Opening area 16% Centres 5 Staggered Diameter 1.8mm

Perforation patterns improve acoustical performance and aesthetic effects. Soundtex non-woven tissue is glued onto the back of the panel for good acoustical performance. Nonperforated option is also available. Other perforation patterns are available upon request.