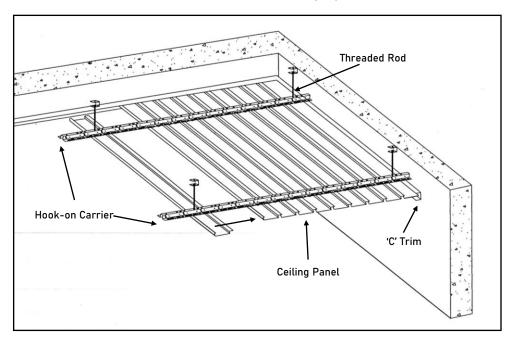

#### Suspension Specifications

Consists of threaded rods, 'C' trim and panel carriers. With the lightweight of the ceiling (2kg/sqm) and the rigidity of the construction, only 1 suspension is required for an area of 1.5 to 2sqm.

Carrier material: 0.5mm thick steel coated enamel paint

1000 Tai Seng Ave #01-2514 Singapore 534421 **acmetal.com.sg** enquiry@acmetal.com.sg

# An Overview of the Ceiling System