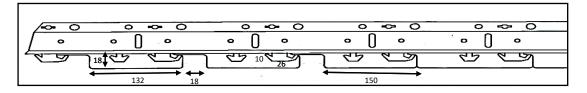

|

#### Suspension Specifications

Consists of threaded rods, 'C' trim and panel carriers. With the lightweight of the ceiling (2kg/sqm) and the rigidity of the construction, only 1 suspension is required for an area of 1.5 to 2sqm.

Carrier material: 0.5mm thick steel coated enamel paint



1000 Tai Seng Ave #01-2514 Singapore 534421 **acmetal.com.sg** enquiry@acmetal.com.sg

## **Perforation Pattern**



Pattern #18 Opening area 16% Centres 5 Staggered Diameter 1.8mm

Perforation patterns improve acoustical performance and aesthetic effects. Soundtex non-woven tissue is glued onto the back of the panel for good acoustical performance. Nonperforated option is also available. Other perforation patterns are available upon request.

# An Overview of Carrier with 150mm panels



# An Overview of the Ceiling System



## **Colour Selection**





1000 Tai Seng Ave #01-2514 Singapore 534421 **acmetal.com.sg** enquiry@acmetal.com.sg