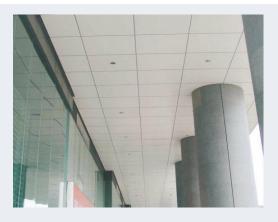

## SQUARE/RECTANGULAR LAY-ON TEE CEILING SYSTEM

The lay-on tee ceiling system provides an economical solution to many ceiling requirements. This system is most suitable for spaces that require frequent access as the tile panels can be removed easily, allowing easy and full access to plenum space. The tile panels can be fully demountable without any tools or with simple tools.