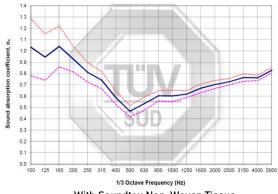

## **Perforation Patterns**

Perforation patterns improve acoustical performance and aesthetic effects. Soundtex non-woven tissue is glued onto the back of the panel for good acoustical performance. For a even greater acoustical performance, mineral wool can be placed on top of Soundtex.

With Soundtex Non-Woven Tissue & Mineral Wool