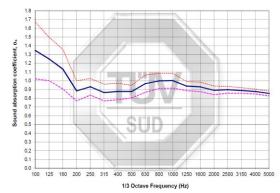

## **Perforation Patterns**

Perforation patterns improve acoustical performance and aesthetic effects. Soundtex non-woven tissue is glued onto the back of the panel for good acoustical performance. For a even greater acoustical performance, mineral wool can be placed on top of Soundtex.

With Soundtex Non-Woven Tissue & Mineral Wool