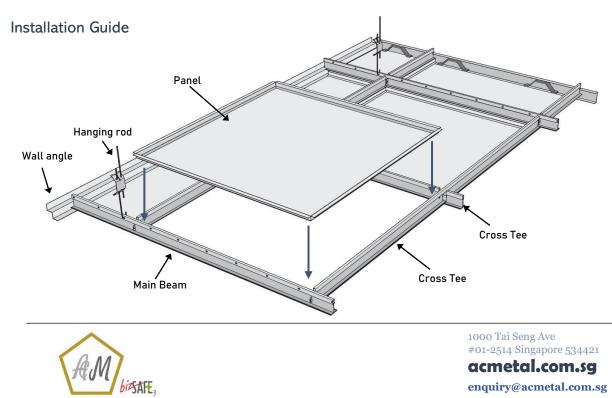

## SQUARE/RECTANGULAR LAY-ON TEE CEILING SYSTEM

The lay-on tee ceiling system provides an economical solution to many ceiling requirements. This system is most suitable for spaces that require frequent access as the tile panels can be removed easily, allowing easy and full access to plenum space. The tile panels can be fully demountable without any tools or with simple tools.

## **PROPERTIES Technical Specifications** Material: Aluminium Thickness: 0.7mm 595mm x 595mm 1195mm x 595mm Size: 600mm x 600mm 1200mm x 600mm Other custom sizes 15mm/24mm/other custom width Exposed Grid: 8mm **♦**8mm Edges: Sharp 15mm 24mm **Suspension Specifications** Consists of wall angle, hanging rod, main beam and cross tees. **Product Features Colour Selection** Pearl Metallic Custom White Silver