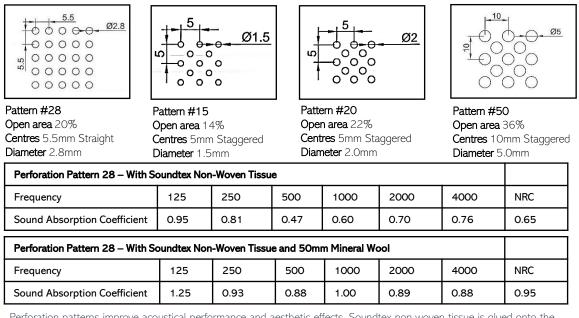

## **Perforation Patterns**

Perforation patterns improve acoustical performance and aesthetic effects. Soundtex non-woven tissue is glued onto the back of the panel for good acoustical performance. For a even greater acoustical performance, mineral wool can be placed on top of Soundtex.