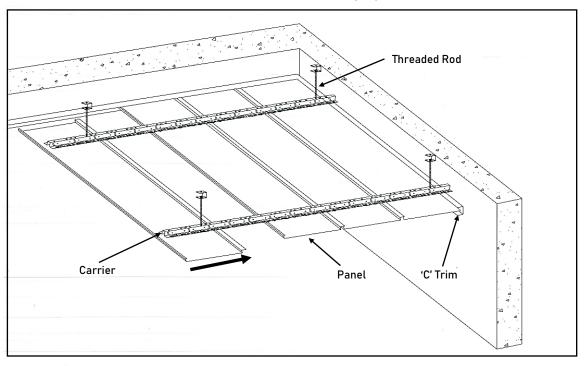

#### **Suspension Specifications**

Consists of threaded rods, 'C' trim and panel carriers. With the lightweight of the ceiling (2kg/sqm) and the rigidity of the construction, only 1 suspension is required for an area of 1.5 to 2sqm.

Carrier material: 0.5mm thick steel coated enamel paint

#### An Overview of Carrier with 300mm panels