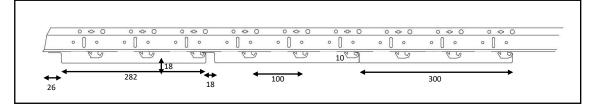

# PROPERTIES

| -26 | With groove           | <b>]</b> 16 |
|-----|-----------------------|-------------|
| 101 | 282<br>Without groove | <b>)</b> 16 |
|     | 300                   |             |

#### Measurements of ceiling panel

Front view of carrier

#### **Technical Specifications**

| Material:  | Aluminium Alloy 3003 H24                          |
|------------|---------------------------------------------------|
| Thickness: | 0.7mm                                             |
| Width:     | 300mm                                             |
| Length:    | Customize                                         |
| Depth:     | 16mm                                              |
| Options:   | Grooved/Non-grooved,<br>Perforated/Non-perforated |
| Edges:     | Square/Bevelled                                   |