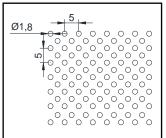

#### **Perforation Pattern**

Pattern #18 Opening area 16% Centres 5 Staggered Diameter 1.8mm

Perforation patterns improve acoustical performance and aesthetic effects. Soundtex non-woven tissue is glued onto the back of the panel for good acoustical performance. Nonperforated option is also available. Other perforation patterns are available upon request.