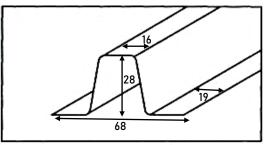

#### Measurements of ceiling panel

Front view of carrier

#### An Overview of Carrier with 300mm panels